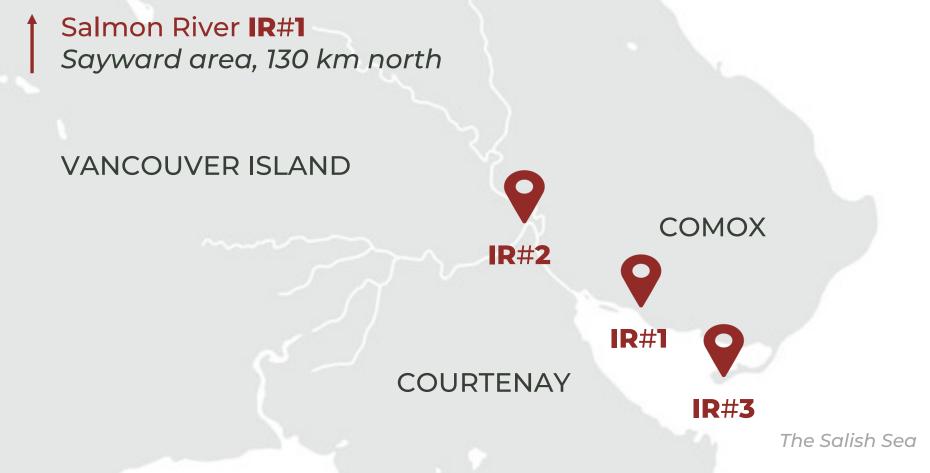

# INGREDIENTS FOR SUCCESS

K'ómoks is an urban Nation on Eastern Vancouver Island, whose members identify culturally as *Kwak'wala* speaking, *K'ómoks / ayajuthem* speaking, and *Pentlatch*.

Located between the Town of Comox and the City of Courtenay, we have two arterial roads bisecting our main reserve.

comox Lake

K'ómoks Traditional Territory 10,751 km²

**378** 

TOTAL MEMBERS 145

MEMBERS ON RESERVE **56** 

LIVING IN THE VALLEY

DENMAN ISLAND

> HORNBY ISLAND