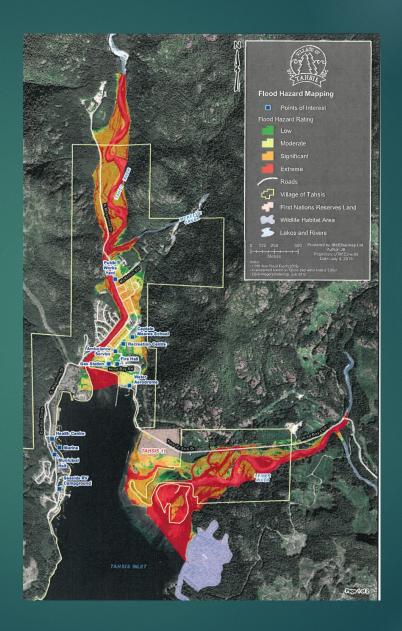

### Flood Hazard Mapping

Village of Tahsis

## Detail: flood hazard mapping

Village of Tahsis