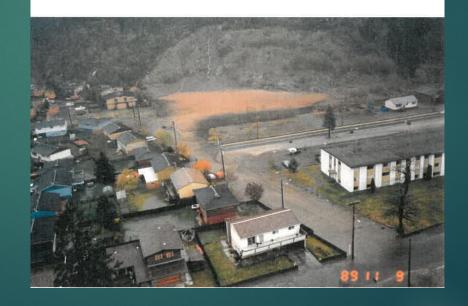

## Documentation of floods in Tahsis

Flood date: November 9, 1989

PROJECT NO: PB 5749 0101

TITLE: .Tahsis,..Leiner,..and Zeballos Rivers Floodplain Mapping

DATE: FEBRUARY 1992

ROLL NO.

TAHSIS (Photo 4)

Looking downstream at cross section 11 and flooded Maquinna Drive during November 9, 1989 flood. (Photo by Village of Tahsis)

TAHSIS (Photo 5)

Internal flooding on left bank in Pit between cross sections 9 and 10. November 9, 1989 flood. (Photo by Village of Tahsis)