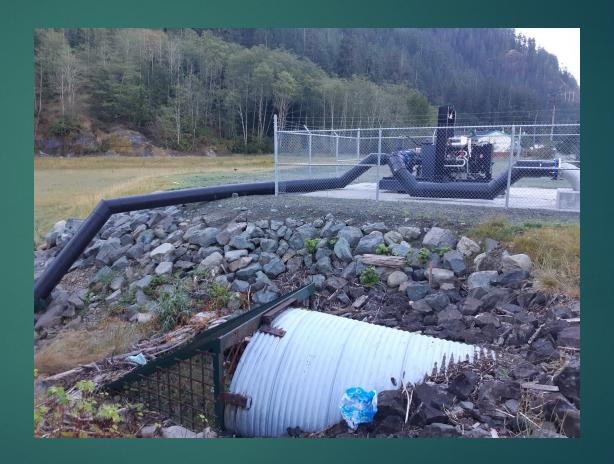

Photos from December 3, 1990

New pump for detention pond

# Detention pond: next steps