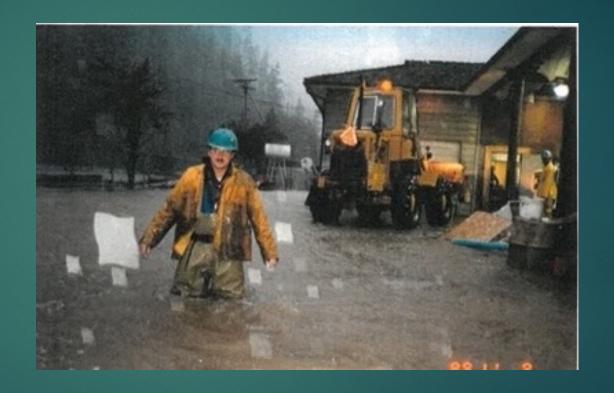

## Documentation of floods in Tahsis

Flood date: November 9, 1989

PROJECT NO: PB 5749 0101

TITLE: .Tahsis,..Leiner,..and Zeballos Rivers Floodplain Mapping

DATE: FEBRUARY 1992

ROLL NO.

TAHSIS (Photo 4)

Looking downstream at cross section 11 and flooded Maquinna Drive during November 9, 1989 flood. (Photo by Village of Tahsis)

TAHSIS (Photo 5)

Internal flooding on left bank in Pit between cross sections 9 and 10. November 9, 1989 flood. (Photo by Village of Tahsis)