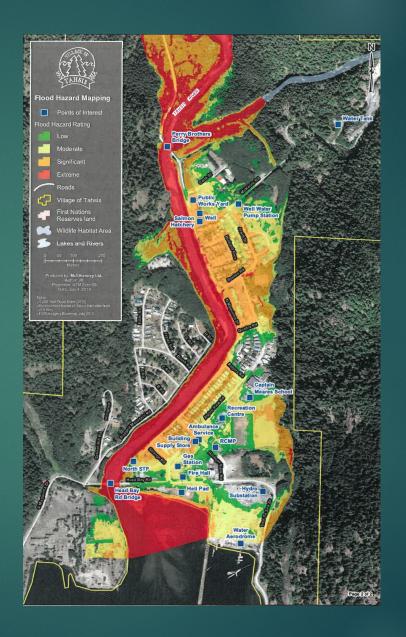

### Flood Hazard Mapping

Village of Tahsis

## Detail: flood hazard mapping

Village of Tahsis