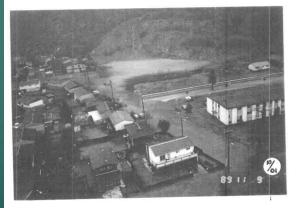

TAHSIS (Photo 5)

Internal flooding on left bank in Pit between cross sections 9 and 10. November 9, 1989 flood. (Photo by Village of Tahsis)