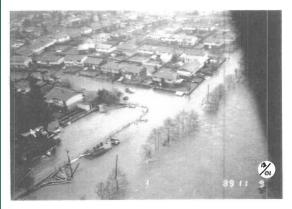

## Documentation of floods in Tahsis

Flood date: November 9, 1989

PROJECT NO: PB 5749 0101

TITLE: .Tahsis,..Leiner,..and Zeballos Rivers Floodplain Mapping

DATE: FEBRUARY 1992

ROLL NO.

TAHSIS (Photo 4)

Looking downstream at cross section 11 and flooded Maquinna Drive during November 9, 1989 flood. (Photo by Village of Tahsis)