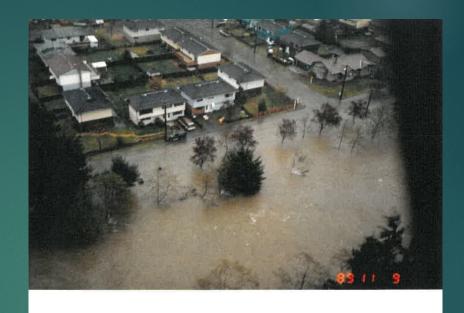

## Documentation of floods in Tahsis

Flood date: November 9, 1989

PROJECT NO: PB 5749 0101

TITLE: .Tahsis,..Leiner,..and Zeballos Rivers Floodplain Mapping

DATE: FEBRUARY 1992

ROLL NO.

TAHSIS (Photo 4)

Looking downstream at cross section 11 and flooded Maquinna Drive during November 9, 1989 flood. (Photo by Village of Tahsis)

TAHSIS (Photo 5)

Internal flooding on left bank in Pit between cross sections 9 and 10. November 9, 1989 flood. (Photo by Village of Tahsis)