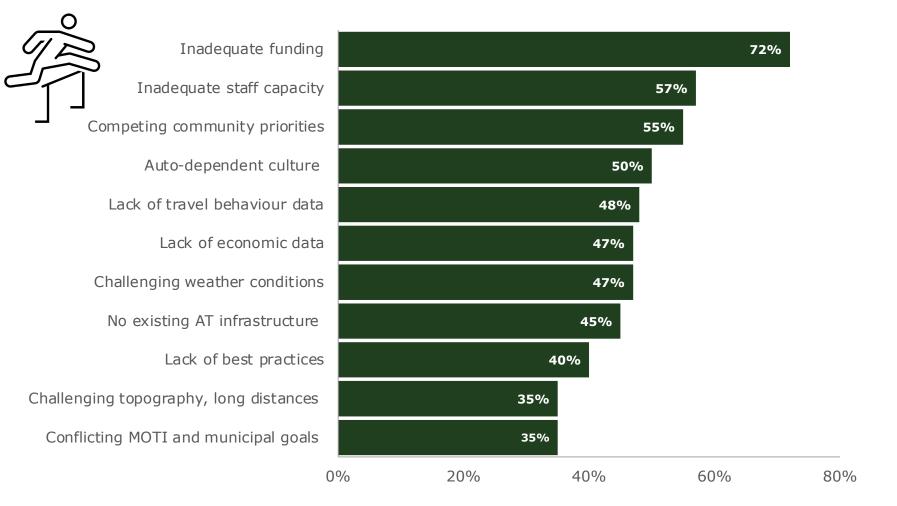

Union of BC Municipalities September 13, 2022





### **Small Town Advantages**

- Good places to walk and ride bikes
- Parks, green spaces and trails to support active transportation
- Compact centres suited to active transportation trips
- History of collaboration, partnering to get projects done





### **Measuring Progress in BC: Survey**





### **Measuring Progress in BC: Survey**



### **Measuring Progress in BC: Survey**



0% 10% 20% 30% 40% 50% 60% 70% 80%



### **Key Challenges: Survey**





### **Integration: Finding Leaders**





## $\begin{array}{l} \texttt{#1} \\ \texttt{four the state of the state of active transportation progress.} \end{array}$



### #2 Be ready for grants.



## $\# 3 \quad \mbox{Use trails as connectors in the} \\ active transportation network. \label{eq:3.1}$



## **#4** Look at connections to neighbouring towns.



### #5 Incorporate an equity lens.



# #6 Get council's and community's attention on active transportation.



#7 Place-making can encourage active transportation.





# #8 Highway as Main Street is a complex active transportation challenge in small towns.



### #9 Look at opportunities to integrate active transportation improvements with upgrading in capital plans.



# #10 Build the network and don't let "perfect" get in the wa