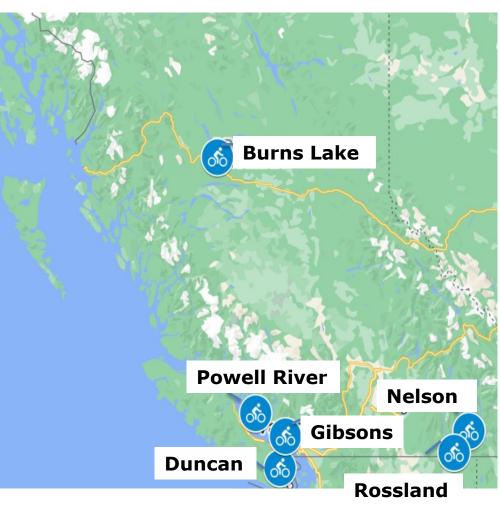

Union of BC Municipalities September 13, 2022





### **Small Town Advantages**

- Good places to walk and ride bikes
- Parks, green spaces and trails to support active transportation
- Compact centres suited to active transportation trips
- History of collaboration, partnering to get projects done





### **Measuring Progress in BC: Survey**





### **Measuring Progress in BC: Survey**



### **Measuring Progress in BC: Survey**



0% 10% 20% 30% 40% 50% 60% 70% 80%



### **Key Challenges: Survey**





### **Integration: Finding Leaders**





## $\begin{array}{l} \texttt{#1} \\ \texttt{four the state of the state of active transportation progress.} \end{array}$



### #2 Be ready for grants.



## $\# 3 \quad \mbox{Use trails as connectors in the} \\ active transportation network. \label{eq:3.1}$



## **#4** Look at connections to neighbouring towns.



### #5 Incorporate an equity lens.



# #6 Get council's and community's attention on active transportation.



#7 Place-making can encourage active transportation.





# #8 Highway as Main Street is a complex active transportation challenge in small towns.



### #9 Look at opportunities to integrate active transportation improvements with upgrading in capital plans.



# #10 Build the network and don't let "perfect" get in the way of the possible.





in Active Transport