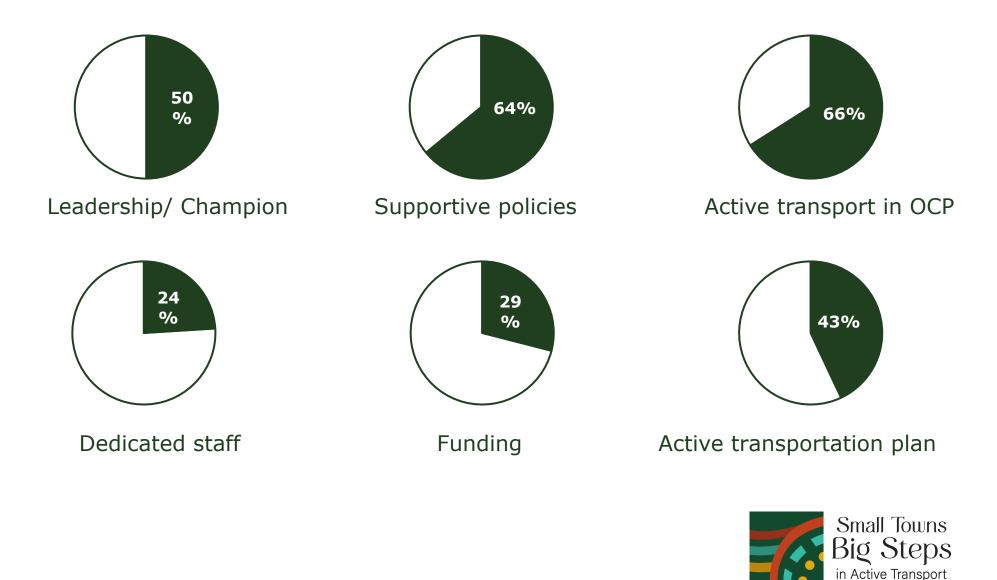

Union of BC Municipalities September 13, 2022





### **Small Town Advantages**

- Good places to walk and ride bikes
- Parks, green spaces and trails to support active transportation
- Compact centres suited to active transportation trips
- History of collaboration, partnering to get projects done





### **Measuring Progress in BC: Survey**





### **Measuring Progress in BC: Survey**



### **Measuring Progress in BC: Survey**



0% 10% 20% 30% 40% 50% 60% 70% 80%



### **Key Challenges: Survey**





### **Integration: Finding Leaders**





## $\begin{array}{l} \texttt{#1} \\ \texttt{four the state of the state of active transportation progress.} \end{array}$



### #2 Be ready for grants.



## $\# 3 \quad \mbox{Use trails as connectors in the} \\ active transportation network. \label{eq:3.1}$



## **#4** Look at connections to neighbouring towns.



### #5 Incorporate an equity lens.



# #6 Get council's and community's attention on active transportation.



#7 Place-making can encourage active transportation.





# #8 Highway as Main Street is a complex active transportation challenge in small towns.



### #9 Look at opportunities to integrate active transport