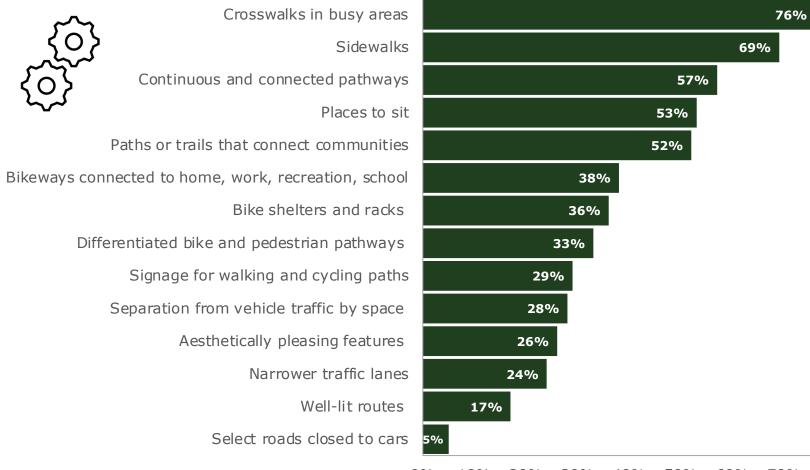

### **Measuring Progress in BC: Survey**

### **Measuring Progress in BC: Survey**

0% 10% 20% 30% 40% 50% 60% 70% 80%