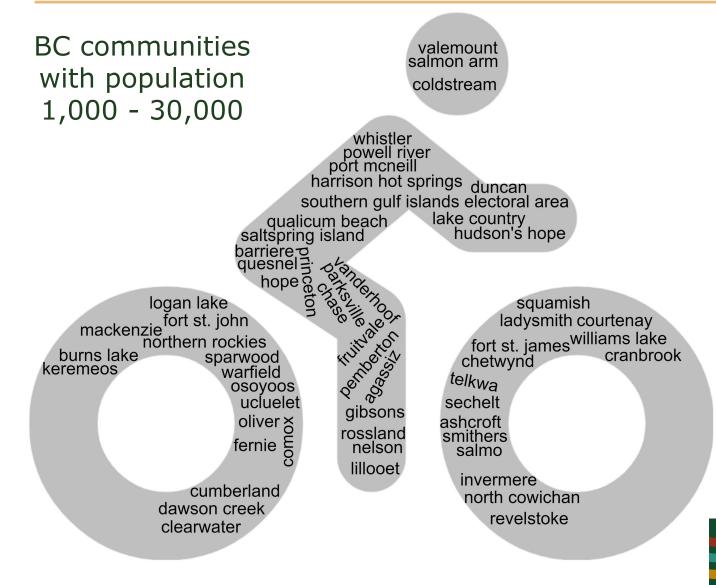

### **Measuring Progress in BC: Survey**

### **Measuring Progress in BC: Survey**

0% 10% 20% 30% 40% 50% 60% 70% 80%