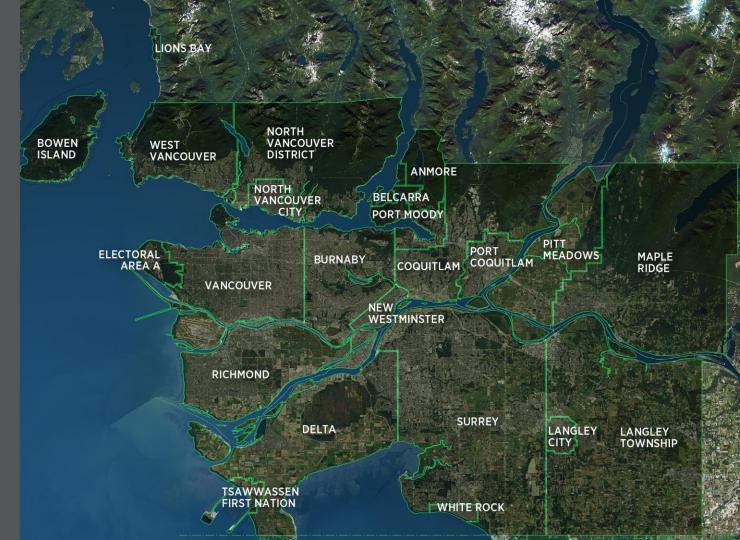

## Metro Vancouver

A regional district comprised of 21 municipalities one Electoral Area and one Treaty First Nation