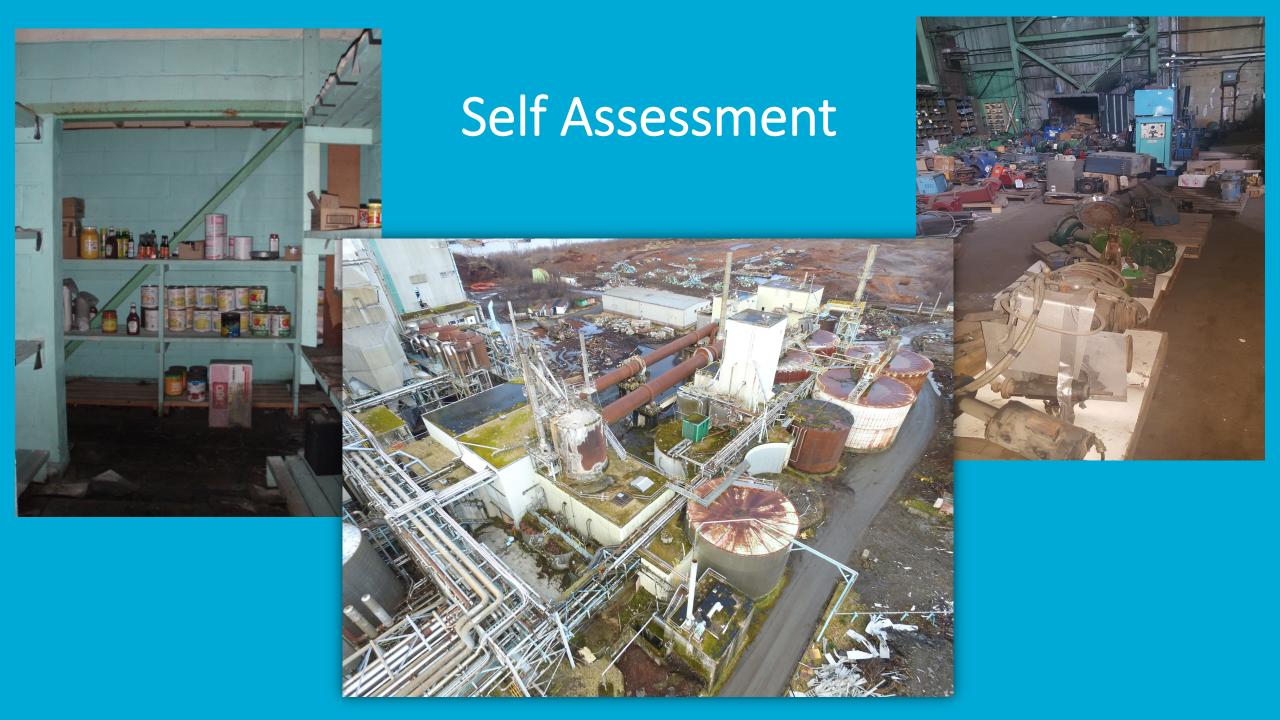

# After the Tax Sale – Self Assessment

- 3 High Risk Dams
- 10 km Water Line
- >15 million Litres Liquors
- 2.2 Million m3 Hog Fuel
- Marine Warf
- 2 industrial landills