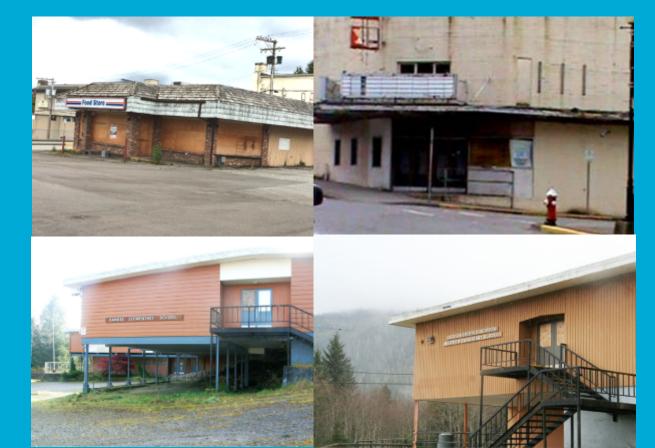

### Cascading effects of loss

- Population decline
  - 16,700 in 1996 -> 12,800 in 2006
- Economic Impacts
  - Businesses closed
  - Housing market declined
- Social Impacts
  - Families moved
  - Schools closed
  - Youth and Adult sports affected
  - Service clubs and church membership reduced

# **City Implications**

- Loss of largest taxpayer
- Curtailment of spending
- Cutting of services
- Tax sale

October 6, 2009

News>

The City of Prince Rupert in British Columbia is the new owner of a pulp mill on Watson Island and the majorit...