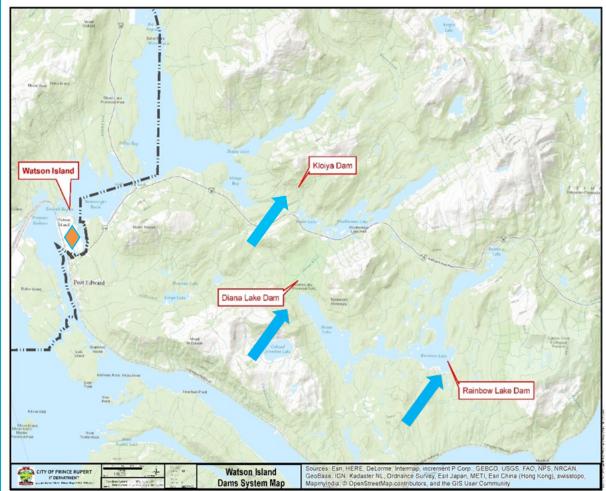

# After the Tax Sale – Self Assessment

- 3 High Risk Dams
- 10 km Water Line
- >15 million Litres Liquors
- 2.2 Million m3 Hog Fuel
- Marine Warf
- 2 industrial landills