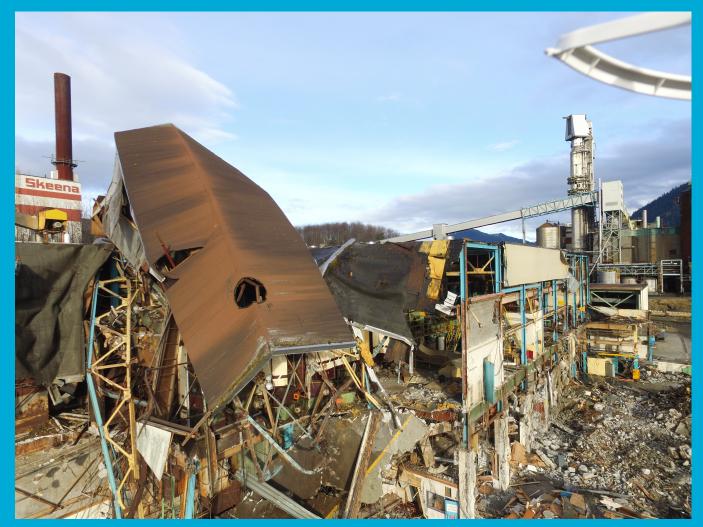

# Chronology

- 1997 Repap goes into receivership
- 2001 Gates locked
  - 600 workers lose direct jobs in P.R.
  - Secured creditors put assets up for sale
- 2006 Acquired by Chinese Co.
- 2008 Tax Sale
- 2009 2013 Multiple court appearances
- 2015 Dismantlement begins

# After the Tax Sale – Self Assessment

- 3 High Risk Dams
- 10 km Water Line
- >15 million Litres Liquors
- 2.2 Million m3 Hog Fuel
- Marine Warf
- 2 industrial landills