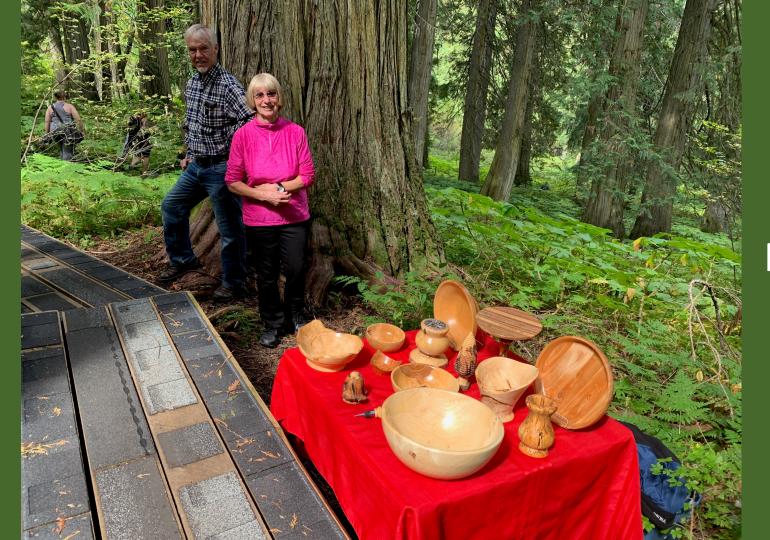

#### Norm Monroe Wood Artist

"Big Tree" with "Fiddle Sticks and Strings" Platform

Shirley Babcock Artist