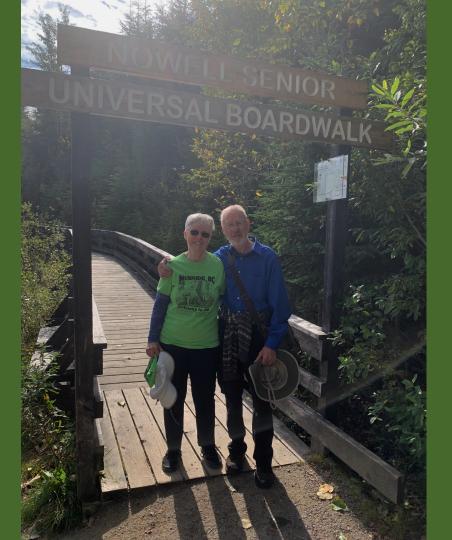

McBride Gateway to the Ancient Forest

#### ANCIENT FOREST/ CHUN T'OH WHUDUJUT Provincial Park

BC Parks Det Street Toward



Halfway between Prince George and McBride on Highway 16

Sheilagh Foster Robson Valley Art Council

### Nowell Senior



#### Parking Attendants



Transportation between Prince George and McBride to the Park Event





#### Volunteer Drivers



Loaned Ambulance and Volunteer Paramedic





## Setting up the Food Booth

# Lunch is served





Opening Ceremony Park Dedication 2018

Larry Boudreau Loranne Martin

### Khast'an Drummers





## Mary Gouchie Heritage Project

Lheidli T'enneh

Art Kaehn Chair, RDFFG Eugene Runtz Mayor, McBride Owen Torgerson Mayor, Valemount Bob Zimmer MP, Prince George – Peace River – Northern Rockies





Gandalf welcomes Visitors to the Ancient Forest

#### Park Ranger with Jerry the Moose 2018





Park Ranger with Jerry the Moose 2019



# Alpine Horn Players





# Alison Kubos Artist



# Highland Dancer







### Dave Marchant

#### Artist



"Fiddle Sticks and Strings"