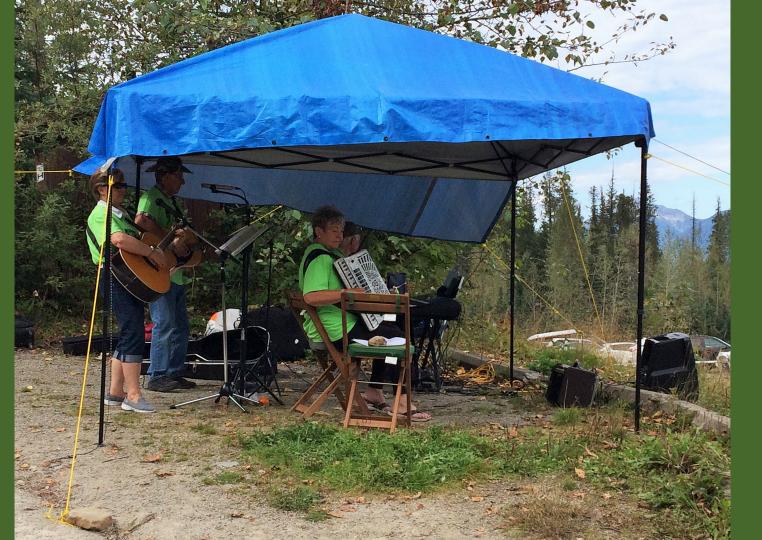

on between Prince George and McBride to the Park Event





#### Volunteer Drivers



Loaned Ambulance and Volunteer Paramedic





## Setting up the Food Booth

# Lunch is served





Opening Ceremony Park Dedication 2018

Larry Boudreau Loranne Martin

### Khast'an Drummers





## Mary Gouchie Heritage Project

Lheidli T'enneh

Art Kaehn Chair, RDFFG Eugene Runtz Mayor, McBride Owen Torgerson Mayor, Valemount Bob Zimmer MP, Prince George – Peace River – Northern Rockies





Gandalf welcomes Visitors to the Ancient Forest

#### Park Ranger with Jerry the Moose 2018





Park Ranger with Jerry the Moose 2019



# Alpine Horn Players





# Alison Kubos Artist



# Highland Dancer







### Dave Marchant

#### Artist



"Fiddle Sticks and Strings"





# Hugh Perkins

Forest Felter







# "By Request"

#### Musicians



# Jan Norton Creator of

Gnomes





#### Norm Monroe Wood Artist

"Big Tree" with "Fiddle Sticks and Strings" Platform



Shirley Babcock Artist







#### Wool Spinning Platform





Year Round Park Use



#### ANCIENT FOREST/ CHUN T'OH WHUDUJUT Provincial Park

BC Parks Det Street Toward