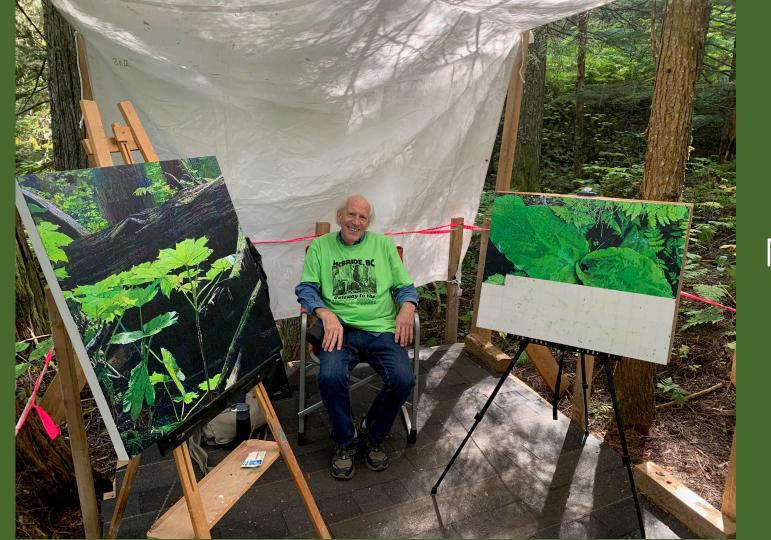

Sheilagh Foster Robson Valley Art Council

### Nowell Senior



#### Parking Attendants



Transportation between Prince George and McBride to the Park Event





#### Volunteer Drivers



Loaned Ambulance and Volunteer Paramedic





## Setting up the Food Booth

# Lunch is served





Opening Ceremony Park Dedication 2018

Larry Boudreau Loranne Martin

### Khast'an Drummers





## Mary Gouchie Heritage Project

Lheidli T'enneh

Art Kaehn Chair, RDFFG Eugene Runtz Mayor, McBride Owen Torgerson Mayor, Valemount Bob Zimmer MP, Prince George – Peace River – Northern Rockies





Gandalf welcomes Visitors to the Ancient Forest

#### Park Ranger with Jerry the Moose 2018





Park Ranger with Jerry the Moose 2019



# Alpine Horn Players





# Alison Kubos Artist



# Highland Dancer







### Dave Marchant

#### Artist



"Fiddle Sticks and Strings"





# Hugh Perkins

Forest Felter







# "By Request"

#### Musicians



# Jan Norton Creator of

Gnomes





#### Norm Monroe Wood Artist

"Big Tree" with "Fiddle Sticks and Strings" Platform



Shirley Babcock Artist







#### Wool Spinning Platform





Year Round Park Use



#### ANCIENT FOREST/ CHUN T'OH WHUDUJUT Provincial Park

BC Parks Det Street Toward