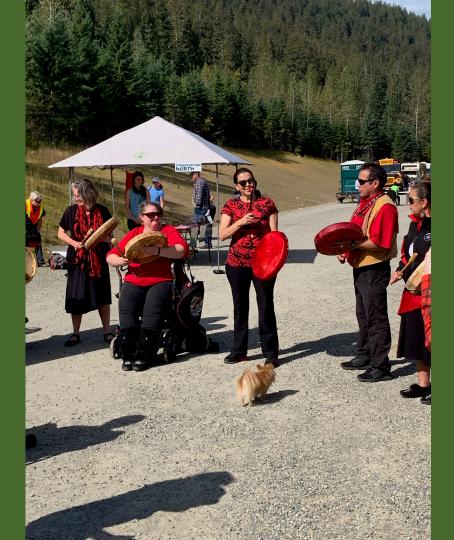

McBride Gateway to the Ancient Forest

#### ANCIENT FOREST/ CHUN T'OH WHUDUJUT Provincial Park

BC Parks Det Street Toward



Halfway between Prince George and McBride on Highway 16

Sheilagh Foster Robson Valley Art Council

### Nowell Senior



#### Parking Attendants



Transportation between Prince George and McBride to the Park Event





#### Volunteer Drivers



Loaned Ambulance and Volunteer Paramedic





## Setting up the Food Booth

# Lunch is served





Opening Ceremony Park Dedication 2018

Larry Boudreau Loranne Martin

### Khast'an Drummers





## Mary Gouchie Heritage Project

Lheidli T'enneh

Art Kaehn Chair, RDFFG Eugene Runtz Mayor, McBride Owen Torgerson Mayor, Valemount Bob Zimmer MP, Prince George – Peace River – Northern Rockies





Gandalf welcomes Visitors to the Ancient Forest

#### Park Ranger with Jerry the Moose 2018





Park Ranger with Jerry the Moose 2019



# Alpine Horn Players





# Alison Kubos Artist



# Highland Dancer







### Dave Marchant

#### Artist



"Fiddle Sticks and Strings"





# Hugh Perkins

Forest Felter







# "By Request"

#### Musicians



# Jan Norton Creator of

Gnomes





#### Norm Monroe Wood Artist

"Big Tree" with "Fiddle Sticks and Strings" Platform



Shirley Babcock Artist







#### Wool Spinning Platform





Year Round Park Use



#### ANCIENT FOREST/ CHUN T'OH WH