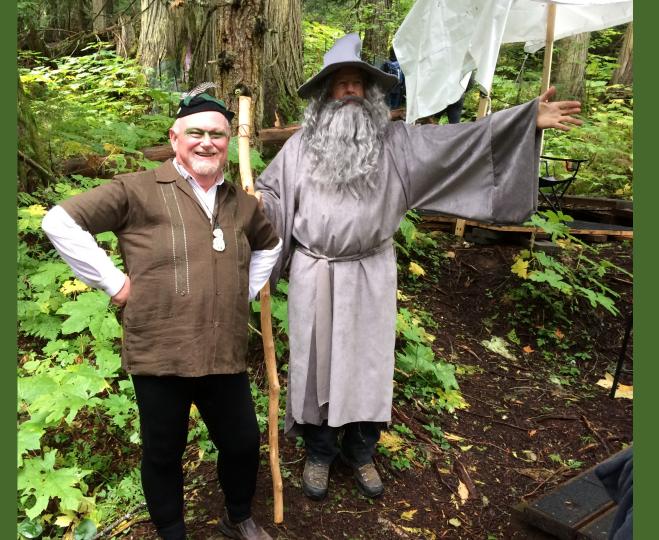

## Mary Gouchie Heritage Project

Lheidli T'enneh

Art Kaehn Chair, RDFFG Eugene Runtz Mayor, McBride Owen Torgerson Mayor, Valemount Bob Zimmer MP, Prince George – Peace River – Northern Rockies

Gandalf welcomes Visitors to the Ancient Forest