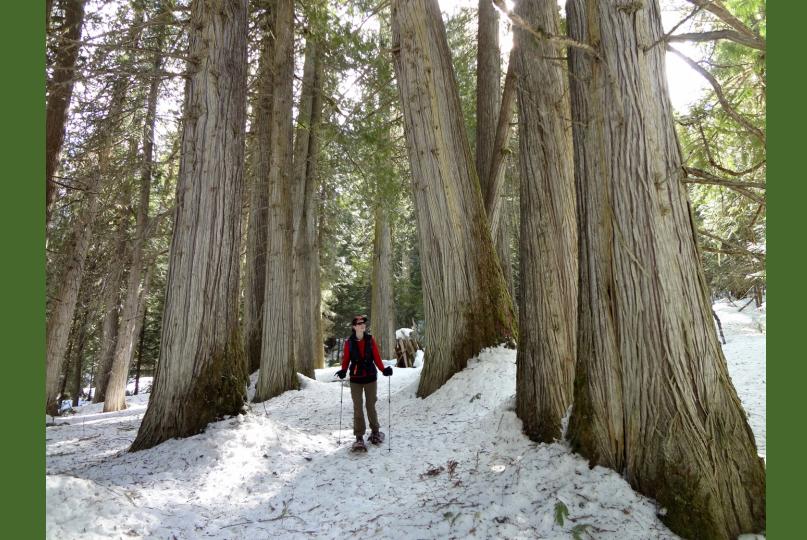

nne Martin

### Khast'an Drummers





## Mary Gouchie Heritage Project

Lheidli T'enneh

Art Kaehn Chair, RDFFG Eugene Runtz Mayor, McBride Owen Torgerson Mayor, Valemount Bob Zimmer MP, Prince George – Peace River – Northern Rockies





Gandalf welcomes Visitors to the Ancient Forest

#### Park Ranger with Jerry the Moose 2018





Park Ranger with Jerry the Moose 2019



# Alpine Horn Players





# Alison Kubos Artist



# Highland Dancer







### Dave Marchant

#### Artist



"Fiddle Sticks and Strings"





# Hugh Perkins

Forest Felter







# "By Request"

#### Musicians



# Jan Norton Creator of

Gnomes





#### Norm Monroe Wood Artist

"Big Tree" with "Fiddle Sticks and Strings" Platform



Shirley Babcock Artist







#### Wool Spinning Platform





Year Round Park Use



#### ANCIENT FOREST/ CHUN T'OH WHUDUJUT Provincial Park

BC Parks Det Street Toward