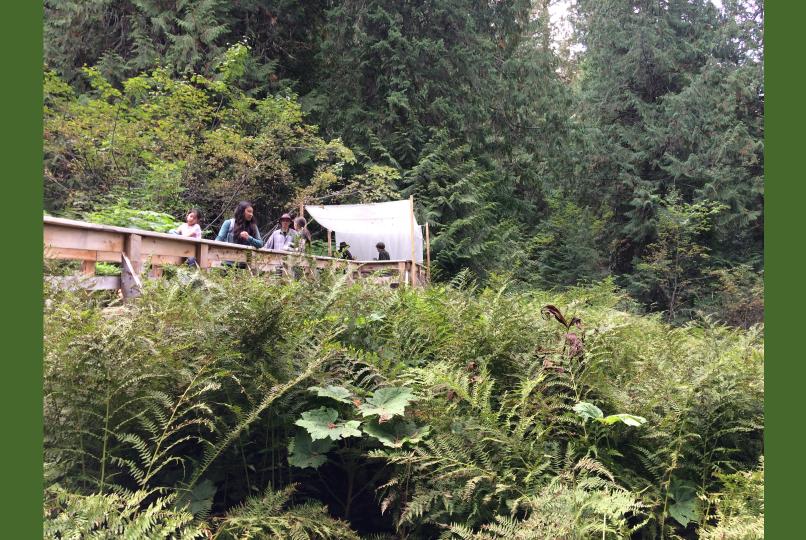

2018

Larry Boudreau Loranne Martin

### Khast'an Drummers





## Mary Gouchie Heritage Project

Lheidli T'enneh

Art Kaehn Chair, RDFFG Eugene Runtz Mayor, McBride Owen Torgerson Mayor, Valemount Bob Zimmer MP, Prince George – Peace River – Northern Rockies





Gandalf welcomes Visitors to the Ancient Forest

#### Park Ranger with Jerry the Moose 2018





Park Ranger with Jerry the Moose 2019



# Alpine Horn Players





# Alison Kubos Artist



# Highland Dancer







### Dave Marchant

#### Artist



"Fiddle Sticks and Strings"





# Hugh Perkins

Forest Felter







# "By Request"

#### Musicians



# Jan Norton Creator of

Gnomes





#### Norm Monroe Wood Artist

"Big Tree" with "Fiddle Sticks and Strings" Platform



Shirley Babcock Artist







#### Wool Spinning Platform





Year Round Park Use



#### ANCIENT FOREST/ CHUN T'OH WHUDUJUT Provincial Park

BC Parks Det Street Toward