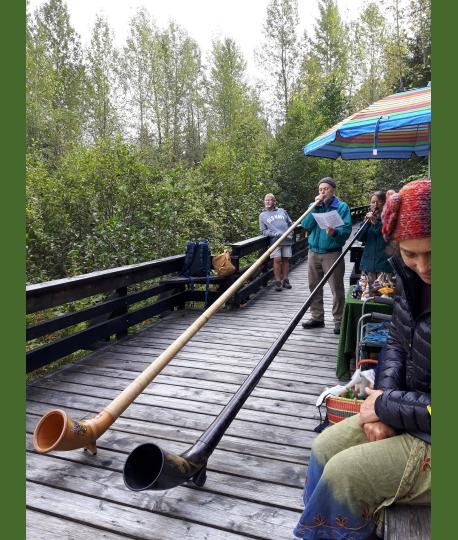

Det Street Toward



Halfway between Prince George and McBride on Highway 16

Sheilagh Foster Robson Valley Art Council

### Nowell Senior



#### Parking Attendants



Transportation between Prince George and McBride to the Park Event





#### Volunteer Drivers



Loaned Ambulance and Volunteer Paramedic





## Setting up the Food Booth

# Lunch is served





Opening Ceremony Park Dedication 2018

Larry Boudreau Loranne Martin

### Khast'an Drummers





## Mary Gouchie Heritage Project

Lheidli T'enneh

Art Kaehn Chair, RDFFG Eugene Runtz Mayor, McBride Owen Torgerson Mayor, Valemount Bob Zimmer MP, Prince George – Peace River – Northern Rockies





Gandalf welcomes Visitors to the Ancient Forest

#### Park Ranger with Jerry the Moose 2018





Park Ranger with Jerry the Moose 2019



# Alpine Horn Players





# Alison Kubos Artist



# Highland Dancer







### Dave Marchant

#### Artist



"Fiddle Sticks and Strings"





# Hugh Perkins

Forest Felter







# "By Request"

#### Musicians



# Jan Norton Creator of

Gnomes





#### Norm Monroe Wood Artist

"Big Tree" with "Fiddle Sticks and Strings" Platform



Shirley Babcock Artist







#### Wool Spinning Platform





Year Round Park Use



#### ANCIENT FOREST/ CHUN T'OH WHUDUJUT Provincial Park

BC Parks Det Street Toward