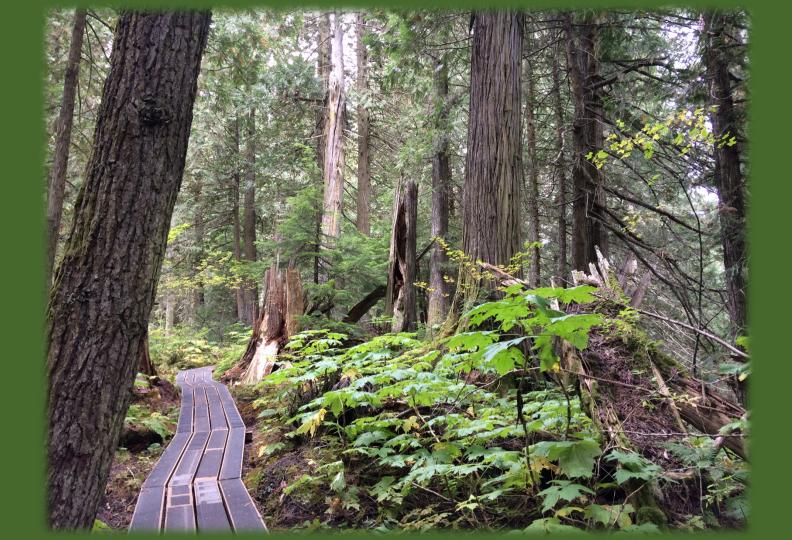

Opening Ceremony Park Dedication 2018

Larry Boudreau Loranne Martin

### Khast'an Drummers





## Mary Gouchie Heritage Project

Lheidli T'enneh

Art Kaehn Chair, RDFFG Eugene Runtz Mayor, McBride Owen Torgerson Mayor, Valemount Bob Zimmer MP, Prince George – Peace River – Northern Rockies





Gandalf welcomes Visitors to the Ancient Forest

#### Park Ranger with Jerry the Moose 2018





Park Ranger with Jerry the Moose 2019



# Alpine Horn Players





# Alison Kubos Artist



# Highland Dancer







### Dave Marchant

#### Artist



"Fiddle Sticks and Strings"





# Hugh Perkins

Forest Felter







# "By Request"

#### Musicians



# Jan Norton Creator of

Gnomes





#### Norm Monroe Wood Artist

"Big Tree" with "Fiddle Sticks and Strings" Platform



Shirley Babcock Artist







#### Wool Spinning Platform





Year Round Park Use



#### ANCIENT FOREST/ CHUN T'OH WHUDUJUT Provincial Park

BC Parks Det Street Toward