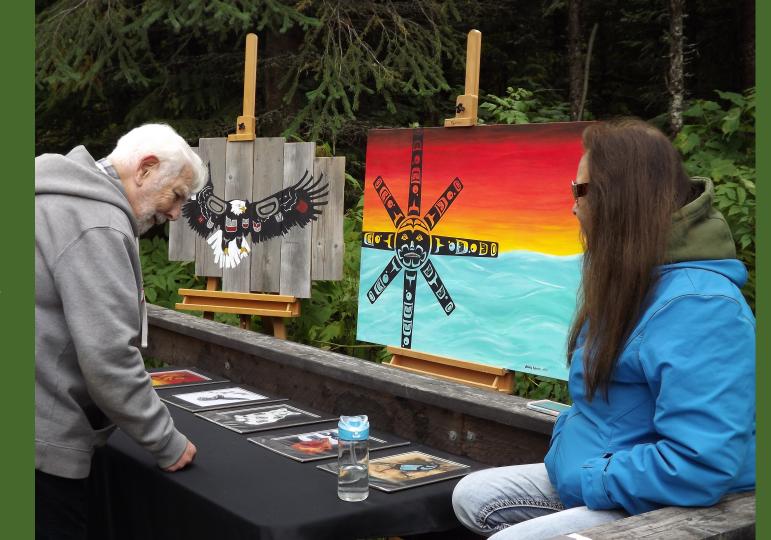

Opening Ceremony Park Dedication 2018

Larry Boudreau Loranne Martin

### Khast'an Drummers





## Mary Gouchie Heritage Project

Lheidli T'enneh

Art Kaehn Chair, RDFFG Eugene Runtz Mayor, McBride Owen Torgerson Mayor, Valemount Bob Zimmer MP, Prince George – Peace River – Northern Rockies





Gandalf welcomes Visitors to the Ancient Forest

#### Park Ranger with Jerry the Moose 2018





Park Ranger with Jerry the Moose 2019



# Alpine Horn Players





# Alison Kubos Artist



# Highland Dancer







### Dave Marchant

#### Artist



"Fiddle Sticks and Strings"





# Hugh Perkins

Forest Felter







# "By Request"

#### Musicians



# Jan Norton Creator of

Gnomes





#### Norm Monroe Wood Artist

"Big Tree" with "Fiddle Sticks and Strings" Platform



Shirley Babcock Artist







#### Wool Spinning Platform





Year Round Park Use



#### ANCIENT FOREST/ CHUN T'OH WHUDUJUT Provincial Park

BC Parks Det Street Toward