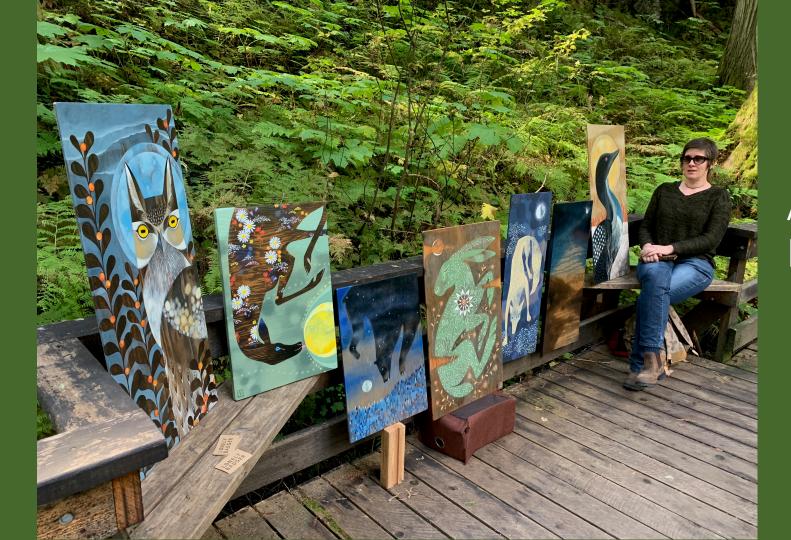

y between Prince George and McBride on Highway 16

Sheilagh Foster Robson Valley Art Council

### Nowell Senior



#### Parking Attendants



Transportation between Prince George and McBride to the Park Event





#### Volunteer Drivers



Loaned Ambulance and Volunteer Paramedic





## Setting up the Food Booth

# Lunch is served





Opening Ceremony Park Dedication 2018

Larry Boudreau Loranne Martin

### Khast'an Drummers





## Mary Gouchie Heritage Project

Lheidli T'enneh

Art Kaehn Chair, RDFFG Eugene Runtz Mayor, McBride Owen Torgerson Mayor, Valemount Bob Zimmer MP, Prince George – Peace River – Northern Rockies





Gandalf welcomes Visitors to the Ancient Forest

#### Park Ranger with Jerry the Moose 2018





Park Ranger with Jerry the Moose 2019



# Alpine Horn Players





# Alison Kubos Artist



# Highland Dancer







### Dave Marchant

#### Artist



"Fiddle Sticks and Strings"





# Hugh Perkins

Forest Felter







# "By Request"

#### Musicians



# Jan Norton Creator of

Gnomes





#### Norm Monroe Wood Artist

"Big Tree" with "Fiddle Sticks and Strings" Platform



Shirley Babcock Artist







#### Wool Spinning Platform





Year Round Park Use



#### ANCIENT FOREST/ CHUN T'OH WHUDUJUT Provincial Park

BC Parks Det Street Toward