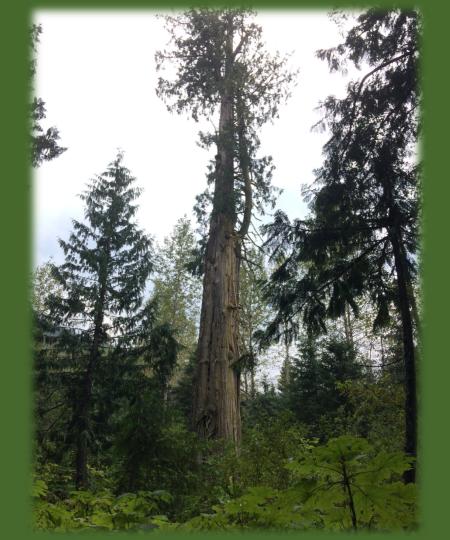

#### Norm Monroe Wood Artist

"Big Tree" with "Fiddle Sticks and Strings" Platform

Shirley Babcock Artist