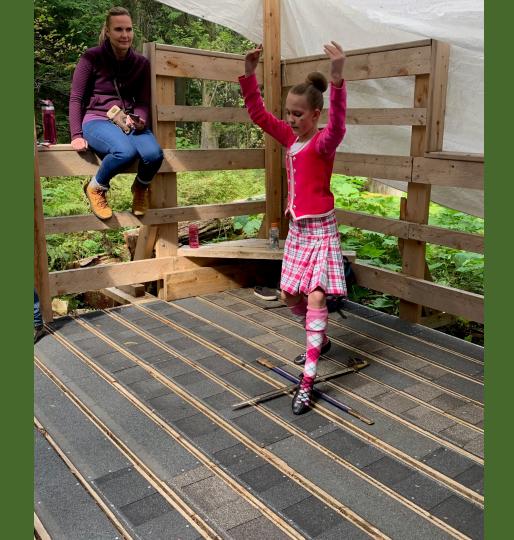

16

Sheilagh Foster Robson Valley Art Council

### Nowell Senior



#### Parking Attendants



Transportation between Prince George and McBride to the Park Event





#### Volunteer Drivers



Loaned Ambulance and Volunteer Paramedic





## Setting up the Food Booth

# Lunch is served





Opening Ceremony Park Dedication 2018

Larry Boudreau Loranne Martin

### Khast'an Drummers





## Mary Gouchie Heritage Project

Lheidli T'enneh

Art Kaehn Chair, RDFFG Eugene Runtz Mayor, McBride Owen Torgerson Mayor, Valemount Bob Zimmer MP, Prince George – Peace River – Northern Rockies





Gandalf welcomes Visitors to the Ancient Forest

#### Park Ranger with Jerry the Moose 2018





Park Ranger with Jerry the Moose 2019



# Alpine Horn Players





# Alison Kubos Artist



# Highland Dancer







### Dave Marchant

#### Artist



"Fiddle Sticks and Strings"





# Hugh Perkins

Forest Felter







# "By Request"

#### Musicians



# Jan Norton Creator of

Gnomes





#### Norm Monroe Wood Artist

"Big Tree" with "Fiddle Sticks and Strings" Platform



Shirley Babcock Artist







#### Wool Spinning Platform





Year Round Park Use



#### ANCIENT FOREST/ CHUN T'OH WHUDUJUT Provincial Park

BC Parks Det Street Toward