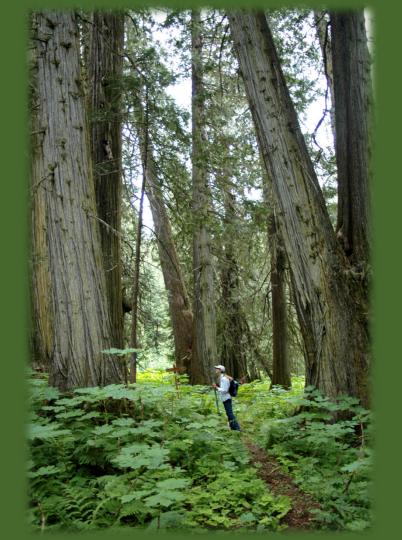

18

Larry Boudreau Loranne Martin

### Khast'an Drummers





## Mary Gouchie Heritage Project

Lheidli T'enneh

Art Kaehn Chair, RDFFG Eugene Runtz Mayor, McBride Owen Torgerson Mayor, Valemount Bob Zimmer MP, Prince George – Peace River – Northern Rockies





Gandalf welcomes Visitors to the Ancient Forest

#### Park Ranger with Jerry the Moose 2018





Park Ranger with Jerry the Moose 2019



# Alpine Horn Players





# Alison Kubos Artist



# Highland Dancer







### Dave Marchant

#### Artist



"Fiddle Sticks and Strings"





# Hugh Perkins

Forest Felter







# "By Request"

#### Musicians



# Jan Norton Creator of

Gnomes





#### Norm Monroe Wood Artist

"Big Tree" with "Fiddle Sticks and Strings" Platform



Shirley Babcock Artist







#### Wool Spinning Platform





Year Round Park Use



#### ANCIENT FOREST/ CHUN T'OH WHUDUJUT Provincial Park

BC Parks Det Street Toward