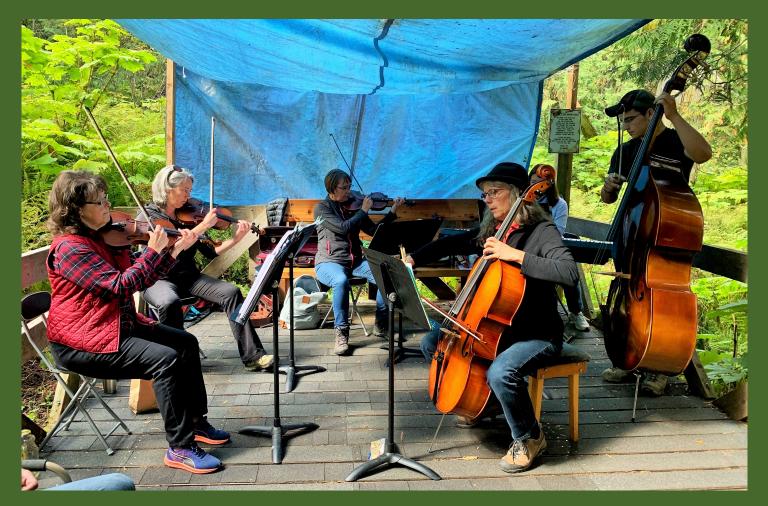

#### Parking Attendants



Transportation between Prince George and McBride to the Park Event





#### Volunteer Drivers



Loaned Ambulance and Volunteer Paramedic





## Setting up the Food Booth

# Lunch is served





Opening Ceremony Park Dedication 2018

Larry Boudreau Loranne Martin

### Khast'an Drummers





## Mary Gouchie Heritage Project

Lheidli T'enneh

Art Kaehn Chair, RDFFG Eugene Runtz Mayor, McBride Owen Torgerson Mayor, Valemount Bob Zimmer MP, Prince George – Peace River – Northern Rockies





Gandalf welcomes Visitors to the Ancient Forest

#### Park Ranger with Jerry the Moose 2018





Park Ranger with Jerry the Moose 2019



# Alpine Horn Players





# Alison Kubos Artist



# Highland Dancer







### Dave Marchant

#### Artist



"Fiddle Sticks and Strings"





# Hugh Perkins

Forest Felter







# "By Request"

#### Musicians



# Jan Norton Creator of

Gnomes





#### Norm Monroe Wood Artist

"Big Tree" with "Fiddle Sticks and Strings" Platform



Shirley Babcock Artist







#### Wool Spinning Platform





Year Round Park Use



#### ANCIENT FOREST/ CHUN T'OH WHUDUJUT Provincial Park

BC Parks Det Street Toward