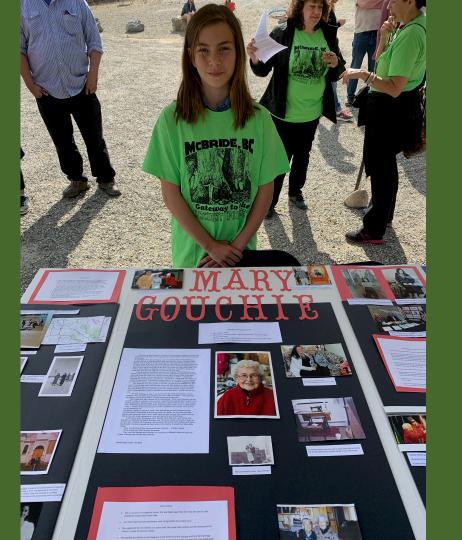

## Mary Gouchie Heritage Project

Lheidli T'enneh

Art Kaehn Chair, RDFFG Eugene Runtz Mayor, McBride Owen Torgerson Mayor, Valemount Bob Zimmer MP, Prince George – Peace River – Northern Rockies

Gandalf welcomes Visitors to the Ancient Forest