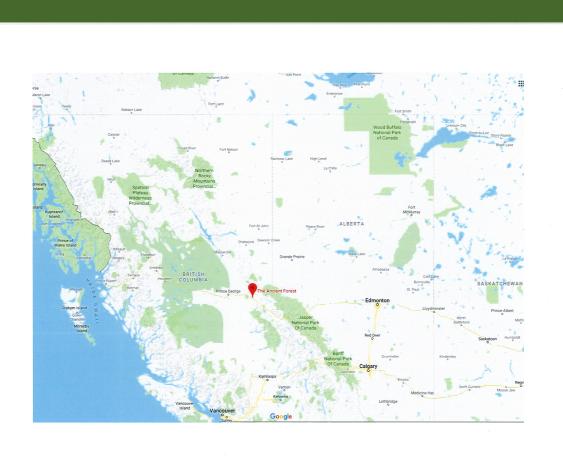

#### ANCIENT FOREST/ CHUN T'OH WHUDUJUT Provincial Park

BC Parks Det Street Toward

Halfway between Prince George and McBride on Highway 16

Sheilagh Foster Robson Valley Art Council