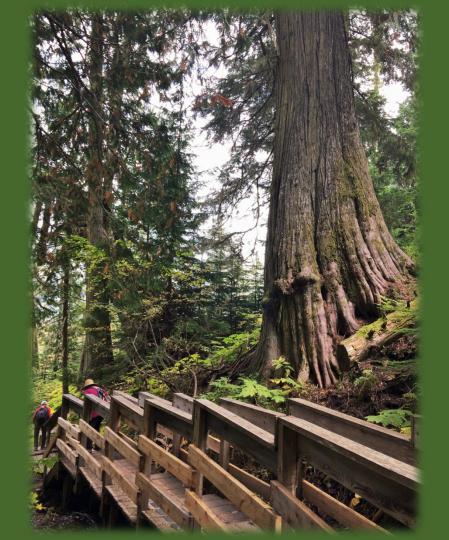

nteer Drivers



Loaned Ambulance and Volunteer Paramedic





## Setting up the Food Booth

# Lunch is served





Opening Ceremony Park Dedication 2018

Larry Boudreau Loranne Martin

### Khast'an Drummers





## Mary Gouchie Heritage Project

Lheidli T'enneh

Art Kaehn Chair, RDFFG Eugene Runtz Mayor, McBride Owen Torgerson Mayor, Valemount Bob Zimmer MP, Prince George – Peace River – Northern Rockies





Gandalf welcomes Visitors to the Ancient Forest

#### Park Ranger with Jerry the Moose 2018





Park Ranger with Jerry the Moose 2019



# Alpine Horn Players





# Alison Kubos Artist



# Highland Dancer







### Dave Marchant

#### Artist



"Fiddle Sticks and Strings"





# Hugh Perkins

Forest Felter







# "By Request"

#### Musicians



# Jan Norton Creator of

Gnomes





#### Norm Monroe Wood Artist

"Big Tree" with "Fiddle Sticks and Strings" Platform



Shirley Babcock Artist







#### Wool Spinning Platform





Year Round Park Use



#### ANCIENT FOREST/ CHUN T'OH WHUDUJUT Provincial Park

BC Parks Det Street Toward